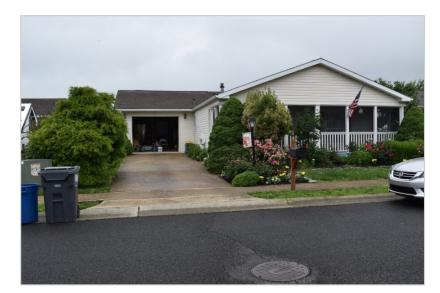

## 1057 Scenic View , Schwenksville, PA, 19473

## Featured Benefits:

Ranch home Gable entry home Shutters Shingle roof Vinyl siding Block foundation Full covered porch

Overview:

Featuring a front and rear porch with views of the entire valley. This 2 bedroom 2 bath has a very nice design. Formal dining room and a small hook island in the kitchen. Very large utility room and a oversized garage with storage above. Lovingly maintained and move in ready. Please consider this manufactured home as your next address.